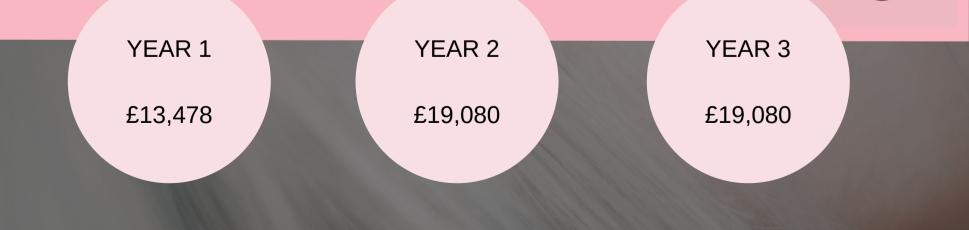

The Earning Potential

These are the potential **profits** we would expect you to achieve in the first three years. These figures are based on working part-time. We will provide you with breakdown of the figures at your franchise meeting.